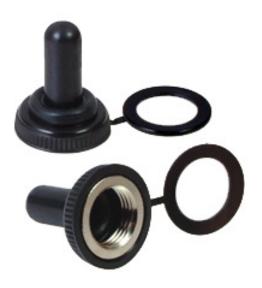

## MCW-70A Toggle Switch

#### **Specifications**

| Material     | : Rubber / EPDM |
|--------------|-----------------|
| Nut          | : M12 × 1       |
| Lever height | : 20mm          |

### Part Number Table

| Description                            | Part Number |
|----------------------------------------|-------------|
| Waterproof Cover, Black, Toggle Switch | MCW-70A     |

Important Notice : This data sheet and its contents (the "Information") belong to the members of the AVNET group of companies (the "Group") or are licensed to it. No licence is granted for the use of it other than for information purposes in connection with the products to which it relates. No licence of any intellectual property rights is granted. The Information is subject to change without notice and replaces all data sheets previously supplied. The Information supplied is believed to be accurate but the Group assumes no responsibility for its accuracy or completeness, any error in or omission from it or for any use made of it. Users of this data sheet should check for themselves the Information or use of it (including liability resulting from negligence or where the Group was aware of the possibility of such loss or damage arising) is excluded. This will not operate to limit or restrict the Group's liability for death or personal injury resulting from its negligence. Multicomp Pro is the registered trademark of Premier Farnell Limited 2019.