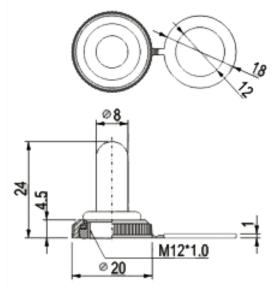

#### Diagram

#### **Dimensions : Millimeters**

#### **Specifications**

| Material     | : Rubber / EPDM |
|--------------|-----------------|
| Nut          | : M12 × 1       |
| Lever height | : 20mm          |