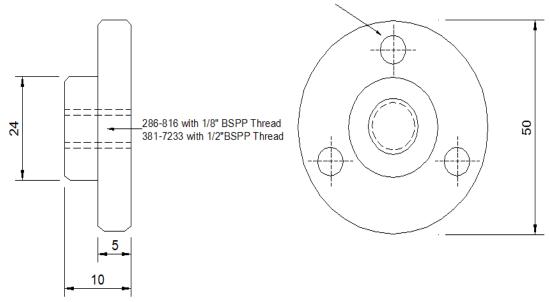

- Flange plates for mounting a temperature probe through a vessel wall
- Brass plate with 1/8" BSP parallel thread, or stainless steel with 1/2"BSP thread
- Widely used in conjunction with compression fitting to suit diameter of probe 3 x 4mm diameter fixing holes on 40mm PCD
- Overall diameter 50mm

3 x 4mm Holes Drilled On 40mm P.C.D. 120°

RS115/0816