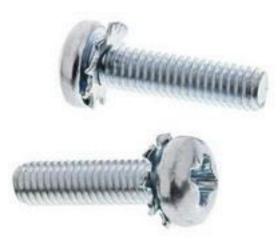

# RS Pro Bright Zinc Plated Steel Pan Sems Screw, M4 x 16mm

RS Stock No: 278-708

### **Product Details**

RS Pro pan sems screw made of stainless steel is bright zinc plated for corrosion resistance. This sem unit consist of pan headed pozidriv screws with integral captive washer for easy and quick installation than separate screws and washers. The screw measures 16 mm long and has M4 threading for a tight fastening.

#### **Features and Benefits**

- External shake proof washer
- Pan headed pozidriv screw
- Bright zinc plated stainless steel construction
- Easier and quicker to install than separate screws and washers