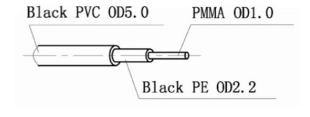

The inner core has a diameter of 1mm and the cable has an overall outer diameter of 5mm. The inner core is made from PMMA which is an acrylic 'Plexiglas' which makes it a little more durable than a glass core.