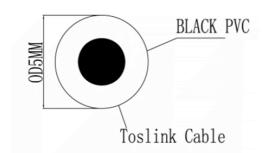

The inner core has a diameter of 1mm and the cable has an overall outer diameter of 5mm. The inner core is made from PMMA which is an acrylic 'Plexiglas' which makes it a little more durable than a glass core.