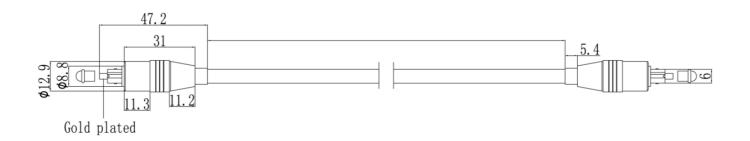

## RS PRO 10m Toslink Male to Male Cable, Black with Metal Connectors

**Stock number: 192-4512** 

The RS PRO 10 metre, Toslink cable has a black PVC jack and metal boots.

The connectors have a small strain relief to help avoid the cable splitting around the edge of the boot.

The inner core has a diameter of 1mm and the cable has an overall outer diameter of 5mm. The inner core is made from PMMA which is an acrylic 'Plexiglas' which makes it a little more durable than a glass core.