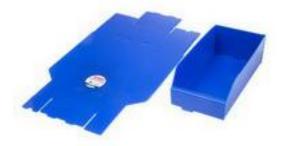

### **Product Details**

RS Pro PP twin-wall storage bin in blue colour, measures 100 x 150 x 300 mm. It is ideal for storing products on shelving.

#### **Features and Benefits**

- Wipe clean surfaces (inside and out)
- Oil-, chemical-, grease- and moisture-resistant
- Manufactured from twin-wall fluted PP
- Supplied flat, easily folded assembly
- All 100 mm in height

## **Specifications:**

| Colour   | Blue        |
|----------|-------------|
| Depth    | 300 mm      |
| Height   | 100 mm      |
| Material | PP Twinwall |
| Width    | 150 mm      |