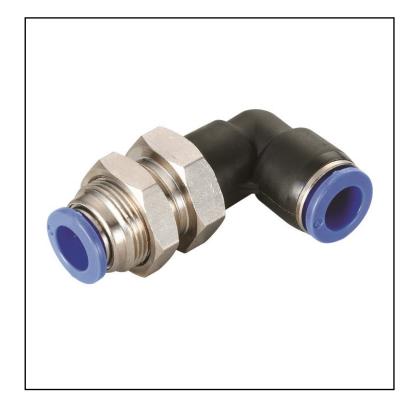

## RS PRO One Touch Fittings Bulkhead Union Elbow

RS Stock No.: 2351210

## Metric Tube to Tube

## Product Description

| Part No. | Tube OD | Tube OD |
|----------|---------|---------|
| 2351210  | 8 mm    | 8 mm    |

| General Specifications |                                                                       |
|------------------------|-----------------------------------------------------------------------|
| Suitability            | Air (No other type of gas or liquid) Do not use in water applications |
| Working pressure       | 0 to 10.2 bar (0 to 150 psi)                                          |
| Negative pressure      | -29.5 in Hg / -750 mm Hg (-750 Torr)                                  |
| Working temperature    | 0°C to +60°C (+32°F to +140°F)                                        |
| Application tube       | Polyurethane and nylon                                                |