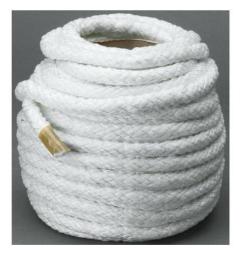

## **GLASS ROPE LAGGING**

RS Stock number 775-7804

### Product

Glass Rope Lagging is manufactured from a central core of glass fibre sliver which is contained by an open over-braid of texturized continuous filament glass yarn. The low thermal conductivity offers an ideal and cost efficient method of insulating pipe work.

High temperature flue sealing and caulking applications are also alternative uses for this type of product. The maximum operating temperature recommended is 550 deg C.