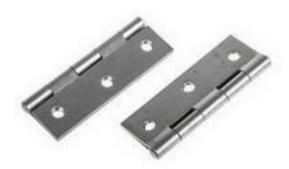

# RS Pro Steel Hinge with a Fixed Pin Screw, 75mm x 49mm x 1.4mm

RS Stock No: 436-5058

#### **Product Details**

RS Pro butt hinge measures 75 x 49 x 1.4 mm. This hinge is made of steel and includes a fixed pin screw for added durability. It is suitable for door and window installation.

#### **Features and Benefits**

- Suitable for most doors and windows
- Cranked knuckle
- Fixed pin