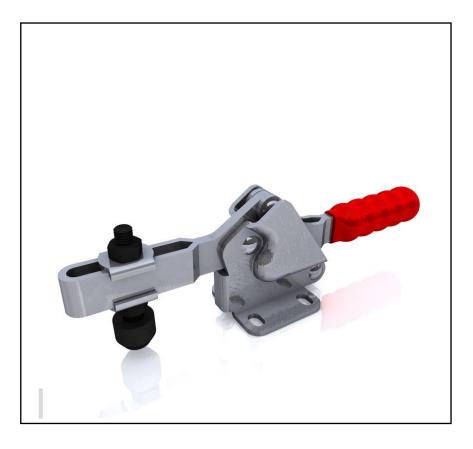

## **FEATURES**

- Over Centre Locking Clamp
- Zinc Plated Mild Steel
- Vinyl Grip
- Clamping Spindle & Accessories Supplied
- Holding Force 250kg

**Product Description** 

Horizontal over centre Toggle Clamp from RS PRO suitable for all work holding applications. Supplied with clamping spindles and accessories.

## **General Specifications**

| Туре | Toggle Clamp |
|------|--------------|
| Grip | Vinyl Grip   |

## **Mechanical Specifications**

| Jaw Opening    | 90°   |
|----------------|-------|
| Clamping Depth | 34mm  |
| Overall Length | 225mm |
| Holding Force  | 250kg |
| Weight         | 430g  |