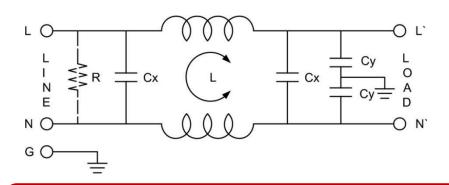

#### **Electrical Schematic:**

Insertion loss table(In 50ohm system according IEC/CISPR No.17)

Common mode

-----Differential mode

20A