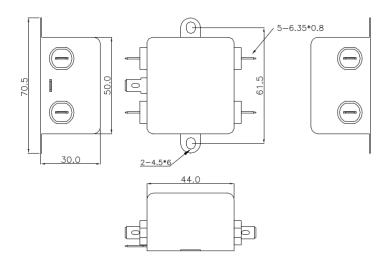

**Mechanical Specifications** 

| size   | 44.5X50.5X30mm (L X W X H) |
|--------|----------------------------|
| weight | 0.123kgs                   |

# Declarations CUL;TUV;CQC;CE Standards Met UL1283, CSA C22.2 No.8; IEC/EN 60939,; CQC GB 15288/GB 15287-2008

**Physical Dimensions:** 