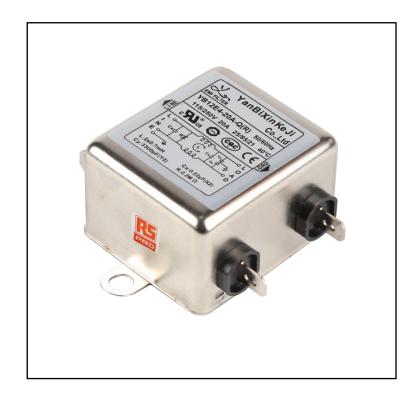

**Mechanical Specifications** 

| size   | 44.5X50.5X30mm (L X W X H) |
|--------|----------------------------|
| weight | 0.123kgs                   |

#### **Electrical Specifications**

| Rated Voltage Max.  | 250VAC,50/60Hz                     |
|---------------------|------------------------------------|
| Operating frequency | DC to 400Hz                        |
| Rated currents      | 20A@40°C                           |
| Hipot Rating        | L-N 1450VDC, L/N-G 2000VAC/2250VDC |