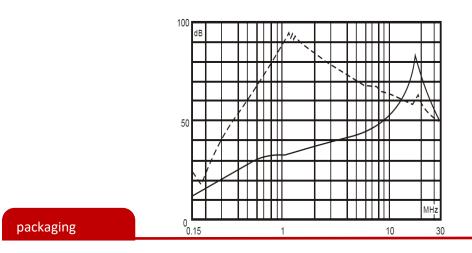

#### **Electrical Schematic:**

Insertion loss table(In 50ohm system according IEC/CISPR No.17)

Common mode

-----Differential mode

20A