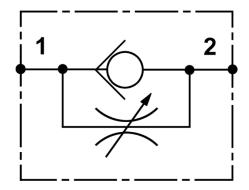

## **FEATURES**

- Flow regulator
- Uni-directional
- · Panel or Inline mounted

# RS PRO Flow Regulator

RS Stock No.: 2351235

**Uni-Directional** 

#### **Features**

- Flow regulator
- Uni-directional
- Panel or Inline Mounted