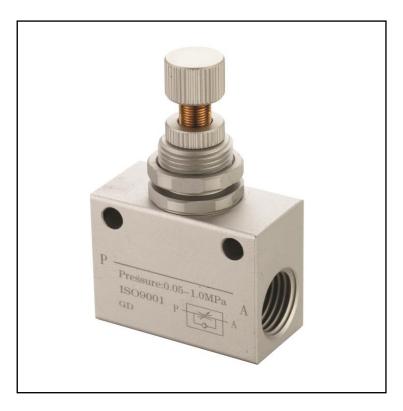

## **FEATURES**

- Flow regulator
- Uni-directional
- · Panel or Inline mounted

# RS PRO Flow Regulator

RS Stock No.: 2351235

**Uni-Directional** 

#### **Features**

- Flow regulator
- Uni-directional
- Panel or Inline Mounted

## **Product Description**

| Part No. | Port Size |
|----------|-----------|
| 2351235  | 1/8"      |

## **General Specifications**

| Working medium      | Clean air      |
|---------------------|----------------|
| Working pressure    | 0.5 to 10 bar  |
| Guaranteed pressure | 15 bar         |
| Working temperature | -20°C to +70°C |