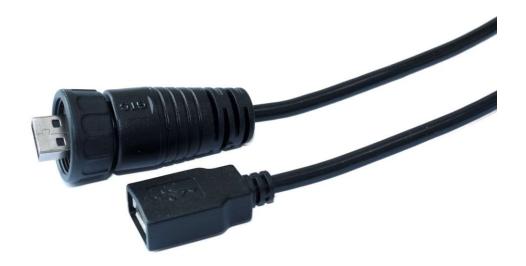

# RS PRO IP68 USB-A 2.0 – Metal Cable Mount Plug with 2m Cable to USB-A 2.0 Socket

The RS PRO series of waterproof metal USB-A connectors are a range of ruggedised IP68 connectors designed to be used outdoors or in harsher industrial environments. Designed to fit panel cut outs of 20.75mm the metal USB-A series also comes with rear potting on the panel mount connectors. This ensures your panel is still sealed to an IP68 rating even when the connector is unmated, and the sealing cap is not connected. The threaded mating allows for a secure connection while the Gold-plated contacts and USB Version 2.0 ensures 480Mbps data speeds.