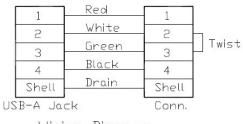

ug with 2m Cable to USB-A 2.0 Socket



The RS PRO series of waterproof metal USB-A connectors are a range of ruggedised IP68 connectors designed to be used outdoors or in harsher industrial environments. Designed to fit panel cut outs of 20.75mm the metal USB-A series also comes with rear potting on the panel mount connectors. This ensures your panel is still sealed to an IP68 rating even when the connector is unmated, and the sealing cap is not connected. The threaded mating allows for a secure connection while the Gold-plated contacts and USB Version 2.0 ensures 480Mbps data speeds.

### **Features & Benefits:**

- Nickel Plated Zinc Alloy Housing
- IP68
- Threaded Mating
- USB-A 2.0
- Speeds up to 480Mbps

# **Quality Standards**







# **Dimensional line drawings**

### 231-7941





Wiring Diagram