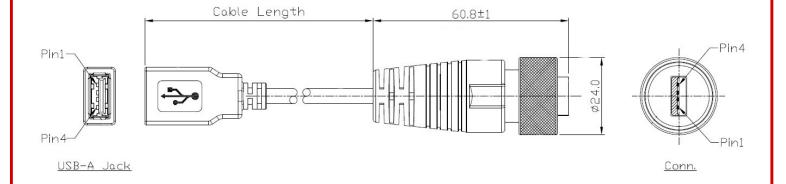

Plug with 2m Cable to USB-A 2.0 Socket



The RS PRO series of waterproof metal USB-A connectors are a range of ruggedised IP68 connectors designed to be used outdoors or in harsher industrial environments. Designed to fit panel cut outs of 20.75mm the metal USB-A series also comes with rear potting on the panel mount connectors. This ensures your panel is still sealed to an IP68 rating even when the connector is unmated, and the sealing cap is not connected. The threaded mating allows for a secure connection while the Gold-plated contacts and USB Version 2.0 ensures 480Mbps data speeds.

### **Features & Benefits:**

- Nickel Plated Zinc Alloy Housing
- IP68
- Threaded Mating
- USB-A 2.0
- Speeds up to 480Mbps

# **Quality Standards**







# **Dimensional line drawings**

### 231-7941





Wiring Diagram