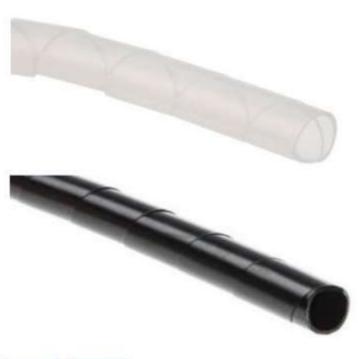

## RS PRO SPIRAL WRAPPING BAND Stock No. 2044416, 2044427

EN

## **SPECIFICATION**

Material: PE

Color: Natural or Black

## **Description:**

- 1. Flexible construction enable bands to follow wire ways easily.
- 2. Durable, reusable with retained spiral strength.

- 3. Fix ends of band with KSS cable ties and spiral wire bundles in clockwise direction to complete works.
- 4. Expand spiral range almost without limit.
- An economical way of cable binding. Easily applied to electric harness, cables and wire bundles. Cut-to-fit versatility in convenient roll-form.
- A reverse design is available.