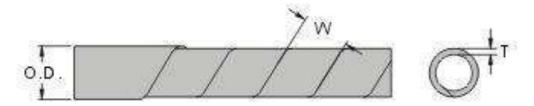

O.D. As Production (Befor cut in length) Standard Design

UNIT: mm

| RS ITEM NO. | Color   | O.D. | T    | W  | Wrapping<br>Range | Packing |
|-------------|---------|------|------|----|-------------------|---------|
| 2044416     | Natural |      |      |    |                   |         |
| 2044427     | Black   | 12   | 0.85 | 15 | 9~32              | 5M      |