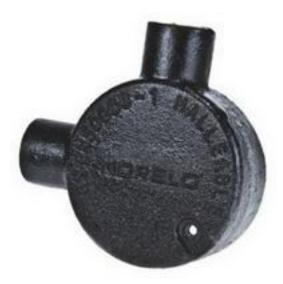

# RS Pro Angle Box Cable Conduit Fitting, Steel Enamelled 20mm nominal size

RS Stock No: 228-693

#### **Product Details**

RS Pro angle box cable conduit fitting has steel construction with enamelled finish for durability and corrosion resistance. It has a nominal size of 20 mm.

#### **Features and Benefits**

- Steel construction
- Comes in enamelled finish
- Angle box type fitting

### **Specifications:**

| Finish        | Black Enamel |
|---------------|--------------|
| Fitting Type  | Angle Box    |
| Material      | Steel        |
| Nominal Size  | 20 mm        |
| Standards Met | BS EN 50086  |

- Available in galvanised steel or black enamel
- Conforms to BS EN 50086

| STOCK NO. | STOCK NO.          | DESCRIPTION | SIZE         | PK QTY   |  |
|-----------|--------------------|-------------|--------------|----------|--|
| BLACK     | GALV               |             |              |          |  |
| 228-693   | 228-867<br>228-772 | Angle Box   | 20mm<br>25mm | 10<br>10 |  |