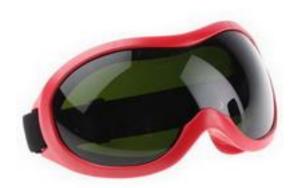

# **RS Pro Indirect Protection Welding Goggles**

RS Stock No: 790-2833

### **Product Details**

RS Pro welding goggles offer indirect protection for your eyes from being damage during welding process. The five shade, welding goggles provide an excellent operation comfort and safety with a soft, wide PVC body.

#### **Features and Benefits**

- Indirect protection
- Adjustable band
- Soft and wide PVC body
- Shade 5 welding glass for excellent comfort and safety