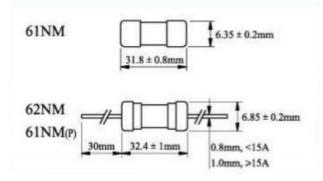

# ENGLISH

### Datasheet

# 6.35 x 31.75mm T Cartridge Fuse, 1A, 250 V

RS Stock 611-9087



#### **Dimensions: (mm)**



#### **Specifications:**

Interrupting Rating

- 10,000 amperes at125V AC (32mA-10A)
- 35 amperes at 250V AC (32mA-1A
- 100 amperes at 250V AC (1.2-3.5a)
- 200 amperes 250V AC (4A-10A)
- 500 amperes 125V AC (1A-15A) PSE
- 100 amperes at 250 V AC (100mA-15A) PSE,KTL

### **Electrical Characteristics**

| Rating | Blowing Time |
|--------|--------------|
| 100%   | 4 hours Min  |
| 135%   | 1 hour Max   |
| 200%   | 120 sec Max  |

61S/62S RoHS I-T CHARACTERISTICS CURVE



RS, Professionally Approved Products, gives you professional quality parts across all products categories. Our range has been testified by engineers as giving comparable quality to that of the leading brands without paying a premium price.