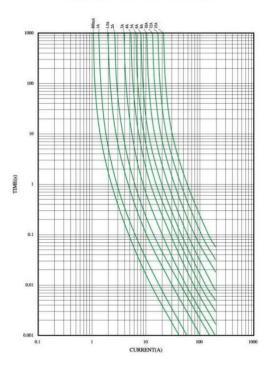

### **Electrical Characteristics**

| Rating | Blowing Time |
|--------|--------------|
| 100%   | 4 hours Min  |
| 135%   | 1 hour Max   |
| 200%   | 120 sec Max  |

61S/62S RoHS I-T CHARACTERISTICS CURVE