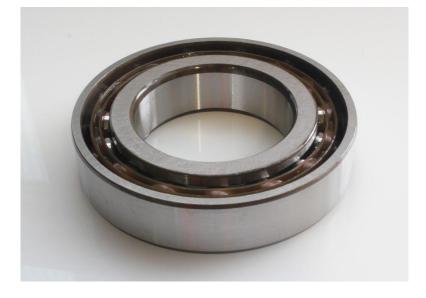

## Datasheet RS PRO Angular Contact Stock No. 2058763

## Features & Benefits:

Angular contact ball bearings come with a 40° contact angle. The large contact angle accommodates moderate to large axial loads as well as light to moderate radial loads, will only allow an axial load in 1 direction, to accommodate axial loads in various directions the bearings can be paired. Typical mounting combinations include DB (Back to back), DF (Face to face) and DT (Tandem).