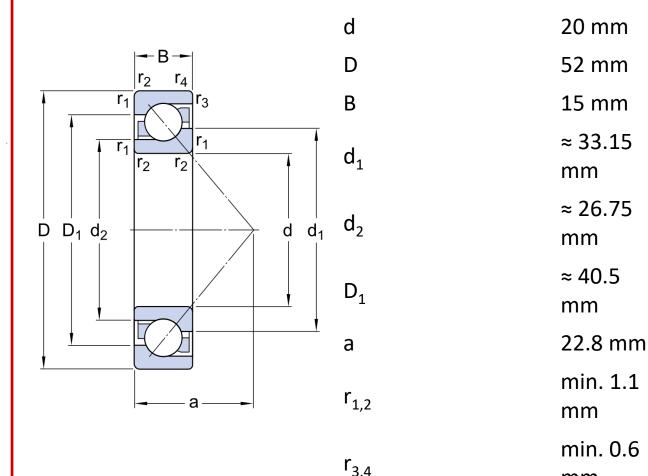

## **Technical Specifications:**

| ld (mm)    | 20    |
|------------|-------|
| Od (mm)    | 52    |
| Width (mm) | 15    |
| Material   | Steel |

## **Dimensional line drawings**

mm