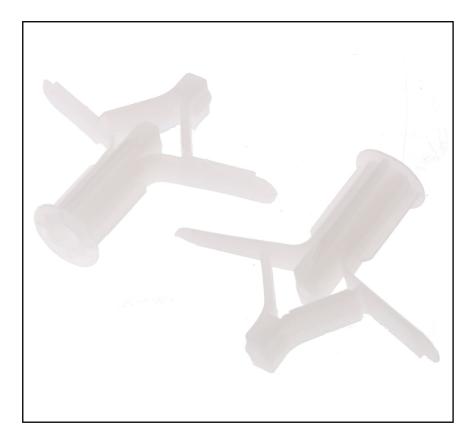

# RS PRO Plastic Spring Toggle Fixings with 8mm fixing hole diameter

RS Stock No.: 523-8963

RS PRO Professionally Approved Products bring to you professional quality parts across all product categories. Our product range has been tested by engineers and provides a comparable quality to the leading brands without paying a premium price.

### **Product Description**

The RS PRO spring toggle fixing has 8 mm hole diameter. It is made from plastic and may be used with tapered or parallel screws.