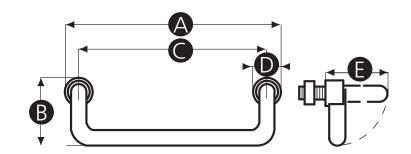

#### Info

This handle has a 90 degree folding action. Used where minimal protrusion is required.

| Part No. | A   | В  | C   | D  | E  | Thread size | Thread<br>length<br>(mm) |
|----------|-----|----|-----|----|----|-------------|--------------------------|
| 237637   | 116 | 42 | 100 | 16 | 51 | M10         | 15                       |
| 237479   | 138 | 42 | 120 | 18 | 51 | M10         | 15                       |
| 237485   | 198 | 42 | 180 | 18 | 51 | M10         | 15                       |