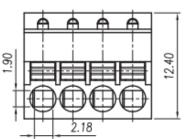

## New3.81mm Plug with Flange 8A 2 Way

RS Stock 874-5124

**Dimensions: (mm)** 

Wire range 28~16AWG 1mm<sup>2</sup>

Wrth standing voltage AC 2000V/1 Min

Mechanical

Torque 0.4Nm(3.6Lb.in)

Steip Length 7-8mm

**Dimensions** 

Pitch 3.5mm

Poles 2~24p