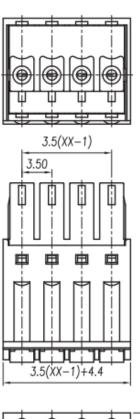

## New3.81mm Plug with Flange 8A 2 Way

RS Stock 874-5124

**Dimensions: (mm)** 

Wire range 28~16AWG 1mm<sup>2</sup>

Wrth standing voltage AC 2000V/1 Min

Mechanical

Torque 0.4Nm(3.6Lb.in)

Steip Length 7-8mm

**Dimensions** 

Pitch 3.5mm

Poles 2~24p