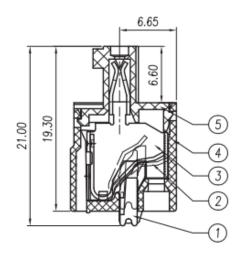

Material

Housing PA66, UL94V-0

Clamp Phosphor bronze, Ni plated

Wire guard Stainless steel

|                   | linear dimension(Tolerances Standard GB/T 14486-2008) |                       |                        |                        |                        |                        |                         |                          |                          |                          |                   | =   | _       |                       | //                      | $\perp$           |
|-------------------|-------------------------------------------------------|-----------------------|------------------------|------------------------|------------------------|------------------------|-------------------------|--------------------------|--------------------------|--------------------------|-------------------|-----|---------|-----------------------|-------------------------|-------------------|
| variable<br>range | to<br>6                                               | over<br>6<br>to<br>10 | over<br>10<br>to<br>18 | over<br>18<br>to<br>30 | over<br>30<br>to<br>50 | over<br>50<br>to<br>80 | over<br>80<br>to<br>120 | over<br>120<br>to<br>160 | over<br>160<br>to<br>200 | over<br>200<br>to<br>250 | over<br>250<br>to | all | to<br>5 | over<br>5<br>to<br>30 | over<br>30<br>to<br>120 | over<br>120<br>to |
| tolerance         | ±0.1                                                  | ±0.14                 | ±0.19                  | ±0.25                  | ±0.32                  | ±0.43                  | ±0.57                   | ±0.72                    | ±0.88                    | ±1.05                    | ±1.25             | 0.5 | 0.025   | 0.06                  | 0.12                    | 0.4               |