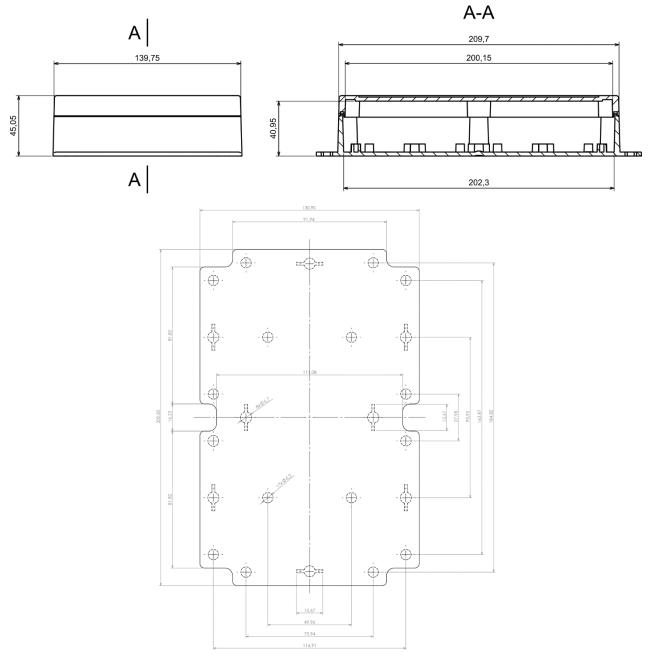

#### **Mechanical Specifications**

| Height | 45.1 mm             |  |
|--------|---------------------|--|
| Width  | 140.5 mm            |  |
| Length | 210.1 mm (243.2 mm) |  |
| Gasket | Silicone Gasket     |  |

Dashed line shows outline of the mounting boss under PCB board Recommended mounting holes diameter ø4mm All dimensions are given within +/-0,5mm tolerance