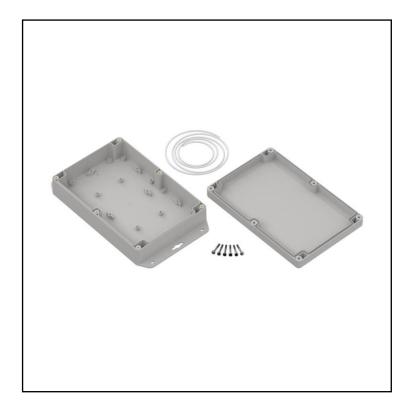

## **FEATURES**

- Made of PC
- Available in light gray colour
- Protection against liquids and solid objects: IP65 rating
- Supplied with silicone gasket and four screws
- Threaded brass inserts for reliable assembly.

#### **Product Description**

Hermetic enclosure ideal for applications requiring protection against water ingress. Supplied with silicon gascet that provides IP65 rating. Lid manufactured with recess for mambrane keypads and overlays. Threaded brass inserts ensures reliable assembly of the enclosure. It can be mounted on walls and other surfaces using mounting ears.

#### **General Specifications**

| Туре        | Full With lug (U)      |  |  |
|-------------|------------------------|--|--|
| Material    | PC                     |  |  |
| Colour      | Lightgray              |  |  |
| Accessories | Screw M3 17/10 – 6 psc |  |  |
| Mounting    | Wall mount             |  |  |

#### **Mechanical Specifications**

| Height | 45.1 mm             |  |
|--------|---------------------|--|
| Width  | 140.5 mm            |  |
| Length | 210.1 mm (243.2 mm) |  |
| Gasket | Silicone Gasket     |  |