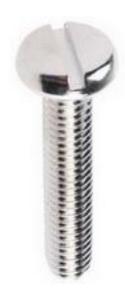

# RS Pro Nickel Plated Brass Pan Head Machine Screws, M6 x 30mm

RS Stock No: 482-8868

#### **Product Details**

RS Pro machine screw measuring M6 x 30 mm, is made of brass with nickel plated finish to resist tarnishing. This pan head screw comes with metric thread. The slotted drive screw meets DIN 85 standards.

#### **Features and Benefits**

- To DIN 85
- · Nickel plated finish to resist tarnishing
- Durable brass construction