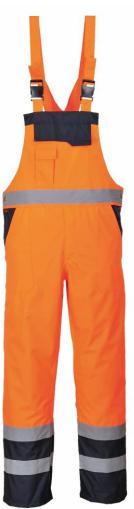

# S488 - Contrast Bib & Brace

# Product Information

A garment designed to be completely practical and safe, the Contrast Bib & Brace protects the lower body and chest against wet conditions whilst ensuring safety.

# Product Features

- · CE certified
- Waterproof and breathable with taped seams to prevent water penetration
- · Reflective tape for increased visibility
- 6 pockets for ample storage
- Phone pocket
- Rear patch pocket
- Multiple utility pockets
- Elasticated back panel
- · Adjustable side opening for added flexibility
- · Contrast panels for protection against dirt