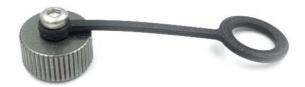

## Datasheet RS PRO ST12 CAP



## **Product Details**

The RS Pro ST12 series is a range of small but robust waterproof connectors, which are sealed to IP67. Threaded coupling ensures a secure connection, and black nickel-plated zinc alloy bodies provide an attractive finish. Versions are available for in-line cable to cable and for cable to panel connections. Plugs and receptacles are available with either male pins or female sockets. These products are suited for use in indoor or outdoor applications where space is a consideration. Typical applications include communications, medical and test & measurement equipment.

## Features & Benefits:

- Dust cap for RS Pro ST12 series
- IP67

## **Quality Standards**