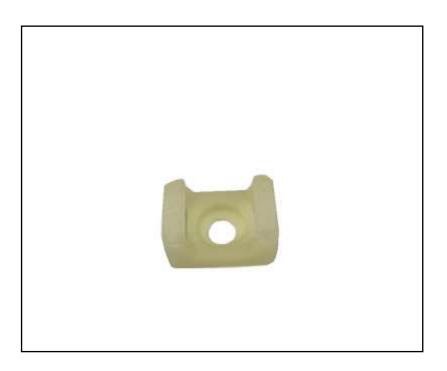

#### **FEATURES**

- Material : UL approved Nylon 66, 94V-2.
- Color: Natural, available in other colors.
- Saddle design provide maximum stability to wire bundles.

## Product Description ATTRIBUTE 1

- Material: UL approved Nylon 66, 94V-2
- Color: Natural, available in other colors.
- Saddle design provide maximum stability to wire bundles.
- To apply, simply fix mount with a screw and secure wire bundles with Nylon cable ties.