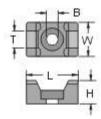

#### **Mechanical Specifications**

| RS Article | Н   | L  | W  | Max. tie<br>width T | В   | Packing |
|------------|-----|----|----|---------------------|-----|---------|
| 2138522    | 7   | 15 | 10 | 5.1                 | 3.5 | 500 pag |
| 2138525    | 9.8 | 23 | 16 | 9                   | 6.3 | 500 pcs |