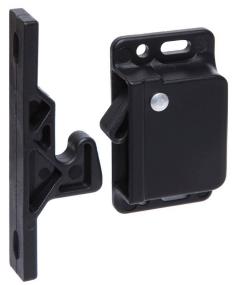

## Side mount grabber door catch, 22N pull

RS Stock No: 1611955

## **Specification**

Reinforced Nylon
Can be screwed or riveted to door/frame
Mounts inside enclosure
Heavy duty keeper
Push to close, pull to open
Spring loaded over centre action
Available in three pull forces