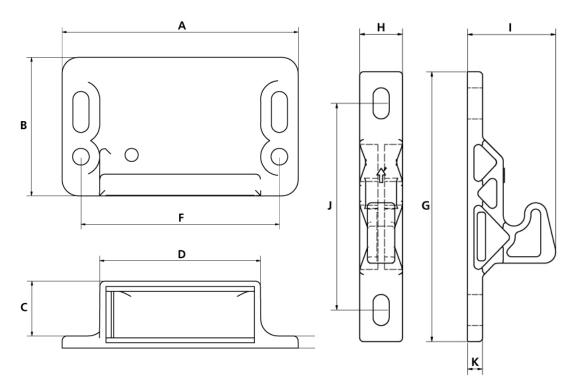

| Part<br>Number | A  | В  | С  | D  | E   | F    | Bore Size<br>(Diam or<br>Dimensions) | Pull Force<br>(N) |
|----------------|----|----|----|----|-----|------|--------------------------------------|-------------------|
| 1611955        | 48 | 28 | 11 | 33 | 2.5 | 40.5 | 3.4, 3.4 x 8.4                       | 22                |

| Part<br>Number | G  | н    | I    | J  | К | Bore Size |
|----------------|----|------|------|----|---|-----------|
| 1611955        | 72 | 11.4 | 23.5 | 55 | 4 | 4.3 x 8.3 |