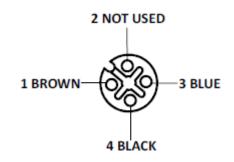

g                    | Neoprene            |  |
| Grip Colour               | Black               |  |
| Coupling Nut              | Brass Nickel-Plated |  |



|  | ENGL | ISH |
|--|------|-----|
|  |      |     |
|  |      |     |
|  |      |     |

| Cable Specification   |                            |  |
|-----------------------|----------------------------|--|
| Cable Length-L        | 5m                         |  |
| Cable Type            | 3 Core PVC Multi Strand    |  |
| Sheath Colour         | Black                      |  |
| Cross Section of Wire | 0.34sq. mm                 |  |
| Core Dia              | As per Manufacturer Specs. |  |
| Cable Dia             | As per Manufacturer Specs. |  |
| Termination           | Partially Stripped         |  |



## **Pin Assignment**