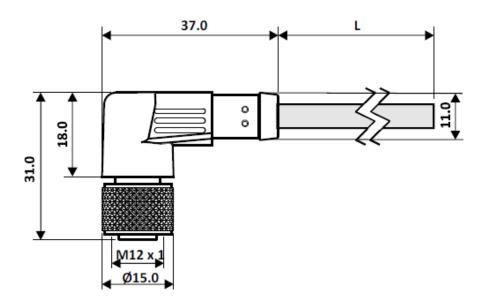

## Datasheet RS Pro M12 Connector Female Angled

RS Pro: 877-1034

| General Specification     |                     |  |
|---------------------------|---------------------|--|
| Rated Operational Voltage | 250V                |  |
| Current Rating            | 4A                  |  |
| Insulation Resistance     | >=100MΩ             |  |
| Temperature Range         | -25°C +75°C         |  |
| Degree Of Protection      | IP67                |  |
| Material Specification    |                     |  |
| Grip Material             | PU                  |  |
| Contact                   | Cu-Zn               |  |
| Contact Plating           | Gold Plated         |  |
| Contact Carrier           | Nylon 66            |  |
| O-Ring                    | Neoprene            |  |
| Grip Colour               | Black               |  |
| Coupling Nut              | Brass Nickel-Plated |  |

|  | ENGL | ISH |
|--|------|-----|
|  |      |     |
|  |      |     |
|  |      |     |

| Cable Specification   |                            |  |
|-----------------------|----------------------------|--|
| Cable Length-L        | 5m                         |  |
| Cable Type            | 3 Core PVC Multi Strand    |  |
| Sheath Colour         | Black                      |  |
| Cross Section of Wire | 0.34sq. mm                 |  |
| Core Dia              | As per Manufacturer Specs. |  |
| Cable Dia             | As per Manufacturer Specs. |  |
| Termination           | Partially Stripped         |  |