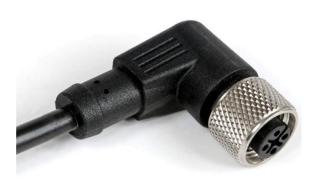

## Datasheet RS Pro M12 Connector Female Angled

RS Pro: 877-1034

| General Specification     |                     |  |
|---------------------------|---------------------|--|
| Rated Operational Voltage | 250V                |  |
| Current Rating            | 4A                  |  |
| Insulation Resistance     | >=100MΩ             |  |
| Temperature Range         | -25°C +75°C         |  |
| Degree Of Protection      | IP67                |  |
| Material Specification    |                     |  |
| Grip Material             | PU                  |  |
| Contact                   | Cu-Zn               |  |
| Contact Plating           | Gold Plated         |  |
| Contact Carrier           | Nylon 66            |  |
| O-Ring                    | Neoprene            |  |
| Grip Colour               | Black               |  |
| Coupling Nut              | Brass Nickel-Plated |  |