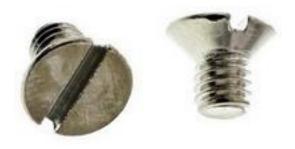

# RS Pro Nickel Plated Brass Flat Head Machine Screws, M4 x 6mm

RS Stock No: 482-9271

#### **Product Details**

RS Pro machine screw measuring M4 x 6 mm, is made of brass with nickel plated finish to resist tarnishing. This slotted drive screw features flat head and metric thread.