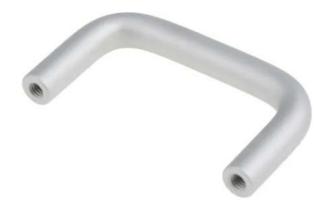

# RS PRO Anodised Silver Aluminium Concealed Fixings Drawer Handle, 60mm

RS Stock No.: 237-889

RS Professionally Approved Products bring to you professional quality parts across all product categories. Our product range has been tested by engineers and provides a comparable quality to the leading brands without paying a premium price.

# **Product Description**

Our own brand RS Pro stainless steel handle provides an attractive and professional look. Our drawer handles are pieces of door hardware that are commonly attached to the outside of a drawer, cabinet or cupboard - this is to allow a user to easily open or pull and close the door or drawer to access the contents inside.

# **Mechanical Specifications**

| Length         | 60mm  |
|----------------|-------|
| Height         | 34 mm |
| Width          | 8mm   |
| Fixing Centres | 52mm  |