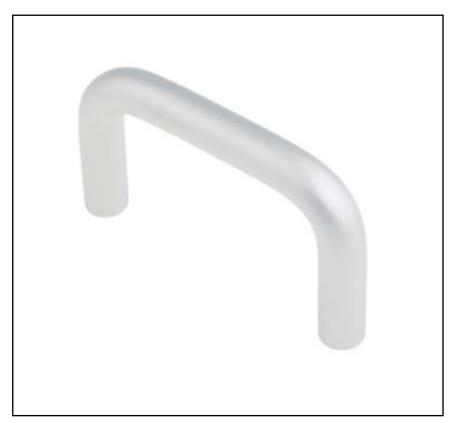

# RS PRO Anodised Silver Aluminium Concealed Fixings Drawer Handle, 60mm

RS Stock No.: 237-889

RS Professionally Approved Products bring to you professional quality parts across all product categories. Our product range has been tested by engineers and provides a comparable quality to the leading brands without paying a premium price.

# **Product Description**

Our own brand RS Pro stainless steel handle provides an attractive and professional look. Our drawer handles are pieces of door hardware that are commonly attached to the outside of a drawer, cabinet or cupboard - this is to allow a user to easily open or pull and close the door or drawer to access the contents inside.

# **General Specifications**

| Material          | Aluminium                                                           |
|-------------------|---------------------------------------------------------------------|
| Finish            | Anodised                                                            |
| Concealed Fixings | Yes                                                                 |
| Colour            | Silver                                                              |
| Application       | Drawer handles can be used on both cabinet draws and cupboard doors |