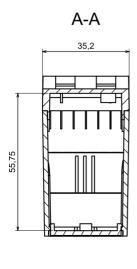

#### **Features and Benefits**

- Made of self extinguishing ABS
- Available in light gray color
- Supplied with hook, blanking and four screws

| Category           | Enclosures Modular for DIN rail |
|--------------------|---------------------------------|
| Туре               | Full                            |
| Material           | ABS V0                          |
| Variant            | Without gasket                  |
| Height             | 65.0 mm                         |
| Width              | 90.1 mm                         |
| Length             | 35.2 mm                         |
| Color              | Lightgray ( <b>J</b> )          |
| Standards Met      | RoHS Compliant                  |
| Accessories        | Black hook: 1.0 pcs             |
| Certificate number | CE/032/18                       |