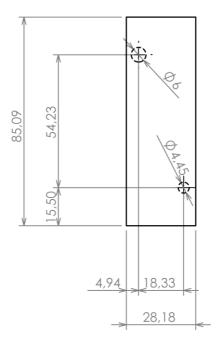

### Max PCB size

Dashed line shows outline of the mounting boss under PCB board Recommended mounting holes diameter ø3,5mm