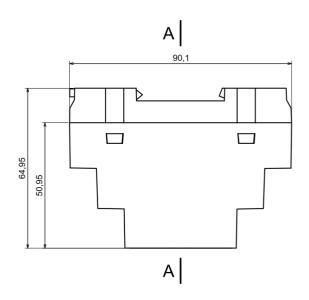

#### **Features and Benefits**

- Made of self extinguishing ABS
- Available in light gray color
- Supplied with hook, blanking and four screws

| Category           | Enclosures Modular for DIN rail |
|--------------------|---------------------------------|
| Туре               | Full                            |
| Material           | ABS V0                          |
| Variant            | Without gasket                  |
| Height             | 65.0 mm                         |
| Width              | 90.1 mm                         |
| Length             | 35.2 mm                         |
| Color              | Lightgray ( <b>J</b> )          |
| Standards Met      | RoHS Compliant                  |
| Accessories        | Black hook: 1.0 pcs             |
| Certificate number | CE/032/18                       |