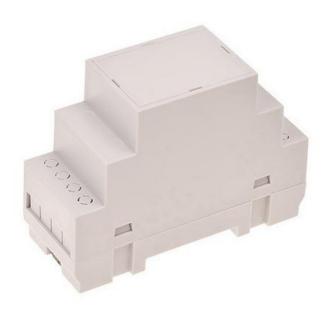

## **Product Details**

Modular enclosures for DIN rail - are enclosures adapted for mounting on DIN rails. They are manufactured in lightgray color. The material from which we manufacture them is ABS V0 (self-extinguishing).

#### **Features and Benefits**

- Made of self extinguishing ABS
- Available in light gray color
- Supplied with hook, blanking and four screws

| Category           | Enclosures Modular for DIN rail |
|--------------------|---------------------------------|
| Туре               | Full                            |
| Material           | ABS V0                          |
| Variant            | Without gasket                  |
| Height             | 65.0 mm                         |
| Width              | 90.1 mm                         |
| Length             | 35.2 mm                         |
| Color              | Lightgray ( <b>J</b> )          |
| Standards Met      | RoHS Compliant                  |
| Accessories        | Black hook: 1.0 pcs             |
| Certificate number | CE/032/18                       |