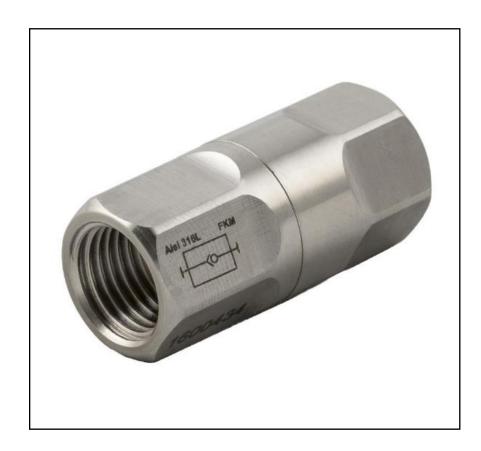

# RS PRO NON RETURN VALVE 316L FEM-FEM 1/4

RS Stock No.: 2312702

RS PROfessionally Approved Products bring to you professional quality parts across all product categories. Our product range has been tested by engineers and provides a comparable quality to the leading brands without paying a premium price.

#### **Product Description**

The RS PRO non return valve 316L fem-fem 1/8 works in 0.2 bar to 25 bar pressure range. It is mainly used in chemical, petrochemical, life & sciences, inert gases and vacuum applications. It is also usable in salty environment and on machines that need frequent washing with aggressive detergents. RoHS and REACH compliant.