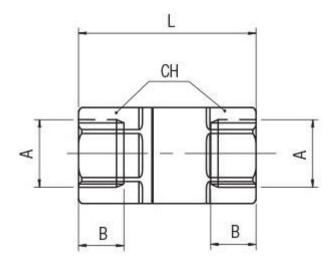

#### **Mechanical Specifications**

| Inlet Connection Type      | Threaded      |
|----------------------------|---------------|
| Threaded Inlet Connection  | 1/8 in Female |
| Outlet Connection Type     | Threaded      |
| Threaded Outlet Connection | 1/8 in Female |
| Wrench Size                | 16mm          |
| Length                     | 38mm          |

| Α   | В   | L    | СН    | Pack. |
|-----|-----|------|-------|-------|
| 1/8 | 8.5 | 37.5 | 13.00 | 2     |