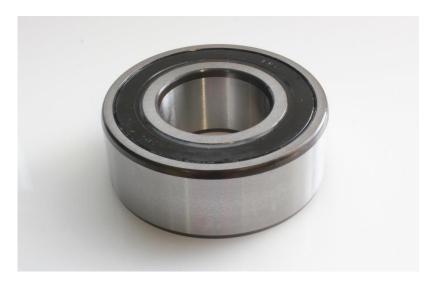

## RS PRO Double Row Angular Contact

Stock No. 2058802

**Technical Specifications:** 

| ld (mm)    | 50    |
|------------|-------|
| Od (mm)    | 90    |
| Width (mm) | 30.5  |
| Material   | Steel |

## **Features & Benefits:**

Double row angular contact ball bearings come with a built in 30° contact angle on each row. The contact angles extend beyond the limits of the bearing, allowing axial and radial loads in either direction.

The design improves rigidity of the bearing as the contact angle centres extend beyond the bearing limits. Installation is much quicker and easier than trying to assemble a pair of bearings as only one bearing needs to be installed.