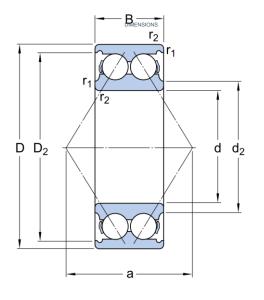

## **Dimensional line drawings**

d

D

В

 $d_2$ 

 $D_2$ 

 $r_{1,2}$ 

a

50 mm

90 mm

30.2 mm

≈ 57.8

mm ≈ 82.1

mm

min. 1.1

mm

52 mm