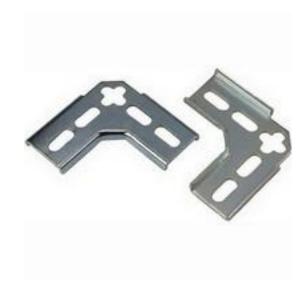

## **Product Details**

RS Pro angle bracket is for use with the support rail. Horizontal type commonly used to brace horizontally mounted support rail between two vertically mounted rails, for supporting heavy electrical equipment. Vertical type comes with reinforcing corner web, used for frame construction.

## **Features and Benefits**

- Suitable for use with the support rail
- Horizontal type commonly used to brace horizontally mounted support rail between two vertically mounted rails
- Vertical type comes with reinforcing corner web, used for frame construction