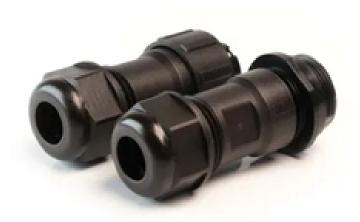

## RS PRO Cable Mount Connector

## Specifications:

From RS Pro, these threaded sockets are serious contenders for your application. This particular model has a bigger and stronger shell. That coupled with the IP68 rating excels in harsh environments. When choosing a female connector, this version should really be one you consider.