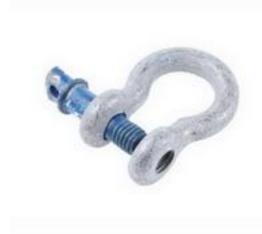

#### **Product Details**

RS Pro shackle is made of zinc plated steel and it has galvanised alloy steel shackles with screw pin. This bow shackle with 7.85 mm diameter, withstands 0.75t load. The bow shackle meets BS EN 13889-2003 and federal specification RR-C-271D and type IVA standards.

#### **Features and Benefits**

- Galvanised alloy steel shackles with screw pin.
- Meets BS EN 13889-2003 and federal specification RR-C-271D and type IVA standards.
- Pin diameter of 9.65 mm
- 13.5 mm jaw width
- Screw pin