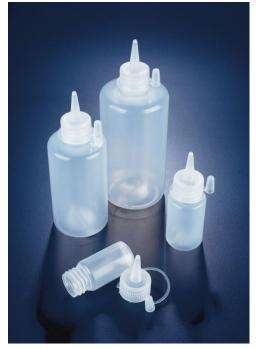

# RS PRO-

Dispensing Bottle, Spouted cap

150ml

Stock No: 2012440

## **Technical Specifications:**

| Description               | Bottle, Dispensing, Spout Cap |
|---------------------------|-------------------------------|
| Material & Colour         | LDPE, Natural                 |
| Capacity                  | 150ml                         |
| Colour-closure & Material | Natural, Polypropylene        |
| Autoclavable              | No                            |

#### **Features & Benefits:**

- Excellent for dropping and dispensing liquids
- Sealing cap which can be cut to adjust flow rate
- Good resistance to chemical attack