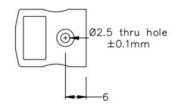

#### Miniature in-line Plug - Quick Wire

(dimensions in mm)

Miniature in-line Socket - Quick Wire (dimensions in mm)

RS Components is a leading provider for Automation and Control Gear, below is a selection of best selling products: