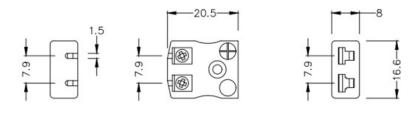

#### Miniature in-line Plug - Quick Wire

(dimensions in mm)

Miniature in-line Socket - Quick Wire (dimensions in mm)

RS Components is a leading provider for Automation and Control Gear, below is a selection of best selling products: