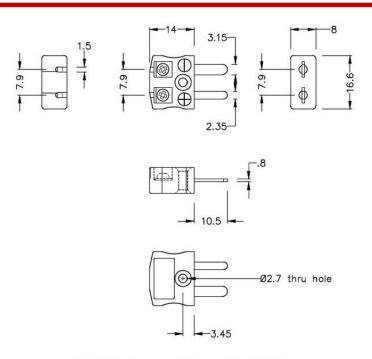

#### Miniature in-line Plug - Quick Wire

(dimensions in mm)

Miniature in-line Socket - Quick Wire (dimensions in mm)

RS Components is a leading provider for Automation and Control Gear, below is a selection of best selling products: