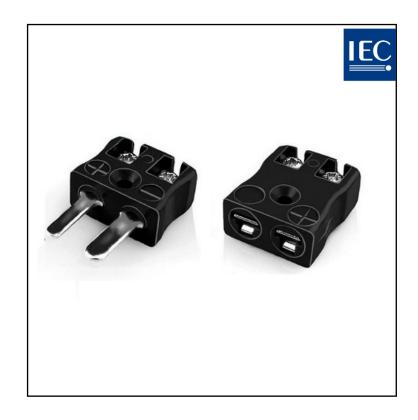

# RS PRO Miniature Quick Wire Connector Thermocouple Plug & Socket IM-J-MQ+FQ Type J IEC

RS Stock No.: 220-9511

RS Professionally Approved Products bring to you professional quality parts across all product categories. Our product range has been tested by engineers and provides a comparable quality to the leading brands without paying a premium price.

#### **Product Description**

Miniature connector with flat plug pins. Easy jab-in connection for rapid termination. Just push-in wire & tighten screw.

| General Specifications |                                            |
|------------------------|--------------------------------------------|
|                        |                                            |
| General Description Ea | sy jab-in connection for rapid termination |

#### **Specifications**

| Thermocouple Type | J IEC                    |
|-------------------|--------------------------|
| Connector Size    | Miniature                |
| Connector Type    | Quick Wire Plug & Socket |
| Colour            | Black                    |
| Max. Temperature  | 220°C                    |
| Pins              | Flat Pins                |
| +Positive Contact | Iron                     |
| -Negative Contact | Copper Nickel            |