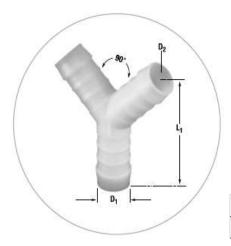

| D1 | D2 | L1 |
|----|----|----|
| 10 | 7  | 54 |

Unit:mm

D1: Joiner Outer Diameter

D2: Joiner Inner Diameter

L1: Length

<sup>\*</sup>Joiner Outer Diameter = Hose Inner Diameter