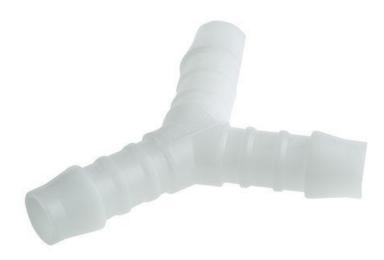

#### **Equal Y Connector**

These hose connectors can be fitted quickly and simply by pushing the hose directly onto the connecting parts. The ribbing of the end connectors enables the hose to sit securely.

#### **Push-on Connectors**

- Acetal Resin, non toxic, tough, lightweight, good impact and wear resistance
- Deep moulded ribs, use hose clips for high pressure, positive sealing