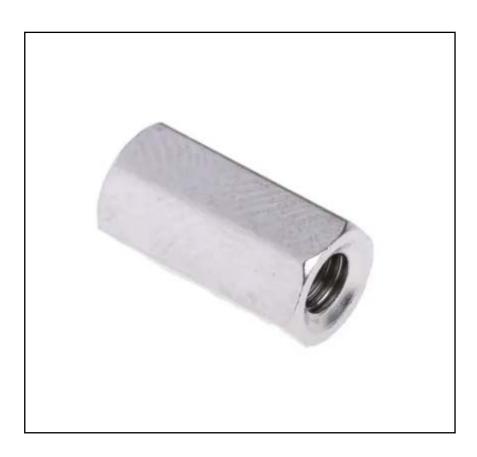

# RS PRO Brass Hex Standoff Female/Female, 12mm, M3xM3

RS Stock No.: 222-402

RS Professionally Approved Products bring to you professional quality parts across all product categories. Our product range has been tested by engineers and provides a comparable quality to the leading brands without paying a premium price.

## **Product Description**

From RS PRO, comes a range of high quality and robust Hex standoffs. Manufactured with nickelplated brass these adaptable standoffs are a fantastic solution for securely mounting your PCB. These standoffs are ideal for temperature reduction of equipment by improving the airflow to components.

## **FEATURES**

- Easy to fit.
- The hexagonal body allows tightening with a wrench
- Better level of corrosion resistance provided by the brass build and nickel plating
- Available in different lengths
- Male/Female and Female/female fittings available in this range.
- These brass standoffs maintain electrical conductivity when looking to maintain a circuit