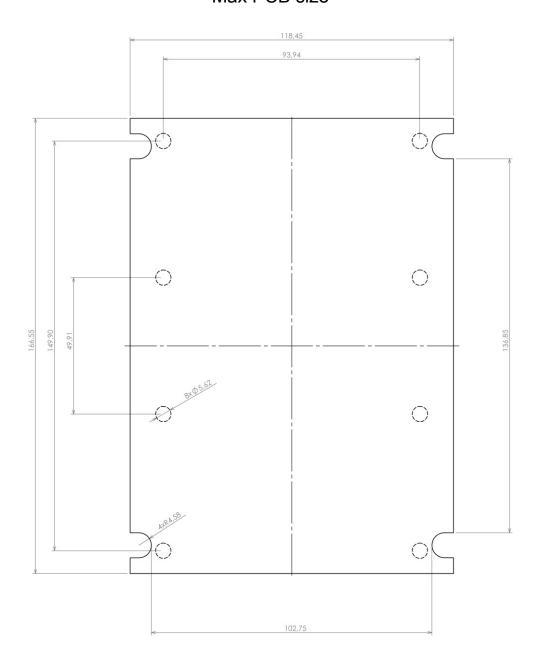

#### Max PCB size

Dashed line shows outline of the mounting boss under PCB board Recommended mounting holes diameter ø3,5mm All dimensions are given within +/-0,5mm tolerance