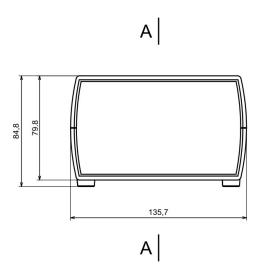

| Category               | Enclosures With side panels          |
|------------------------|--------------------------------------|
| Туре                   | Full                                 |
| Material               | ABS                                  |
| Variant                | Without gasket                       |
| Height                 | 80.0 mm                              |
| Width                  | 136.0 mm                             |
| Length                 | 185.5 mm                             |
| Color                  | Black                                |
| Protection level       | IP53                                 |
| Shock protection level | IK06                                 |
| Standards Met          | RoHS Compliant                       |
| Accessories            | Feet: 4.0 pcs<br>Screw 3/60: 4.0 pcs |
| Certificate number     | CE/031/18                            |