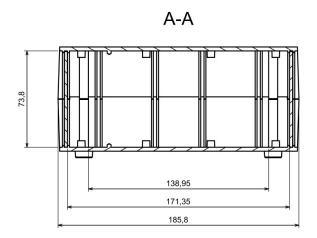

| Category               | Enclosures With side panels          |
|------------------------|--------------------------------------|
| Туре                   | Full                                 |
| Material               | ABS                                  |
| Variant                | Without gasket                       |
| Height                 | 80.0 mm                              |
| Width                  | 136.0 mm                             |
| Length                 | 185.5 mm                             |
| Color                  | Black                                |
| Protection level       | IP53                                 |
| Shock protection level | IK06                                 |
| Standards Met          | RoHS Compliant                       |
| Accessories            | Feet: 4.0 pcs<br>Screw 3/60: 4.0 pcs |
| Certificate number     | CE/031/18                            |