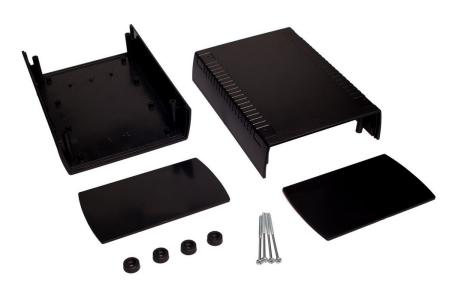

### **Product Details**

Enclosure with side panels is made of black ABS. The enclosure has front and read panel it provides IP53 and IK06 protection rating it is ideal for applications that doesn't require hermetic seal.

#### **Features and Benefits**

- Made of ABS
- Available in black color
- Protection against liquids and solid objects: IP53 rating
- Shock protection level: IK06 rating
- Side panels for easy customization
- Supplied with four screws and plastic feets for assembly

| Category               | Enclosures With side panels          |
|------------------------|--------------------------------------|
| Туре                   | Full                                 |
| Material               | ABS                                  |
| Variant                | Without gasket                       |
| Height                 | 80.0 mm                              |
| Width                  | 136.0 mm                             |
| Length                 | 185.5 mm                             |
| Color                  | Black                                |
| Protection level       | IP53                                 |
| Shock protection level | IK06                                 |
| Standards Met          | RoHS Compliant                       |
| Accessories            | Feet: 4.0 pcs<br>Screw 3/60: 4.0 pcs |
| Certificate number     | CE/031/18                            |