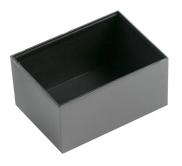

## **Specifications**

| Enclosure Type     | : Potting Box |
|--------------------|---------------|
| Enclosure Material | : ABS         |
| Body Colour        | : Black       |

Diagram

## Part Number Table

|                                   | Description                                              | Part Number |
|-----------------------------------|----------------------------------------------------------|-------------|
| Dimensions : Millimetres (Inches) | Plastic Enclosure, Potting Box, ABS, 20mm×50.5mm×70.5 mm | G705020B    |