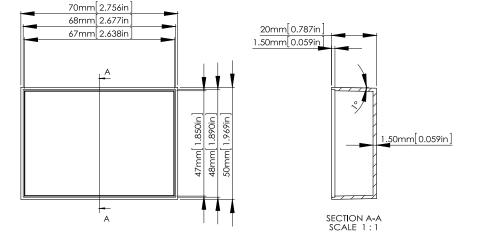

## Part Number Table

|                                   | Description                                              | Part Number |
|-----------------------------------|----------------------------------------------------------|-------------|
| Dimensions : Millimetres (Inches) | Plastic Enclosure, Potting Box, ABS, 20mm×50.5mm×70.5 mm | G705020B    |