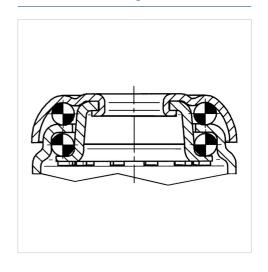

made of steel, Tread: Polyurethane, casted, precision ball bearing.

# **ENGLISH**



Picture may differ from original product

#### **Technical Data**

| Wheel diameter         | 35 mm          |
|------------------------|----------------|
| Width of Tread         | 25 mm          |
| Threaded stem          | 10 x 20 mm     |
| Offset                 | 13.5 mm        |
| Swivel Interference    | 62 mm          |
| Overall height         | 58 mm          |
| Temperature            | - 20 / + 60 °C |
| Standard               | EN 12530       |
| Weight                 | 0.243 kg       |
| Swivel Radius          | 31 mm          |
| Hardness of tread      | Shore D 42     |
| Load capacity          | 100 kg         |
| Load capacity (static) | 200 kg         |

## **Structure & Mounting**



## Advantages at a glance

| Roll performance     | • • • • 0 |
|----------------------|-----------|
| Movement noise       | • • • 0 0 |
| Attrition            | • • • 0 0 |
| Corrosion resistance | • • • 0 0 |