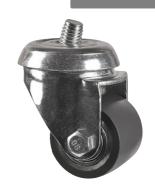

# Datasheet RS PRO AGILA

Stock No: 183-0091

EAN 4031582436754

Swivel castor, housing made of pressed steel, bright zinc plated, blue passivated, double ball bearing swivel head, socket head cap screw, loose fitted. Wheel centre made of steel, Tread: Polyurethane, casted, precision ball bearing.

#### **Technical Data**

| Wheel diameter         | 35 mm          |
|------------------------|----------------|
| Width of Tread         | 25 mm          |
| Threaded stem          | 10 x 20 mm     |
| Offset                 | 13.5 mm        |
| Swivel Interference    | 62 mm          |
| Overall height         | 58 mm          |
| Temperature            | - 20 / + 60 °C |
| Standard               | EN 12530       |
| Weight                 | 0.243 kg       |
| Swivel Radius          | 31 mm          |
| Hardness of tread      | Shore D 42     |
| Load capacity          | 100 kg         |
| Load capacity (static) | 200 kg         |