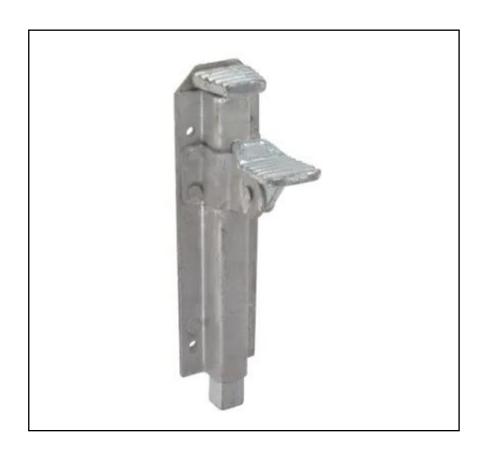

## **Product Description**

A robust, foot operated lock, made from steel, designed to be fitted vertically (downward) to the bottom of a gate or door. Comes complete with the strike plate, which is affixed to the floor.