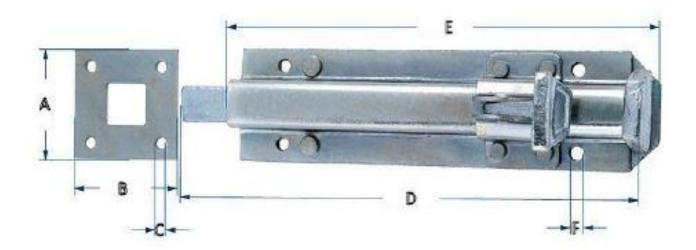

## **General Specifications**

| RS Stock No | Finish      | A (mm) | B (mm) | C (mm) | D (mm) | E (mm) | F (mm) |
|-------------|-------------|--------|--------|--------|--------|--------|--------|
| 894 6724    | Galvanised  | 50     | 50     | 5      | 205    | 186    | 8      |
| 894 6727    | Epoxy Black | 50     | 50     | 5      | 205    | 186    | 8      |