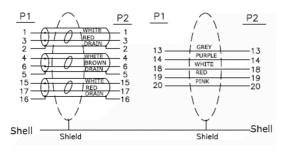

The SVGA connector is one of the most common video connectors found on computers. SVGA is an analogue signal which is slowly being replaced by digital cables such as HDMI and Displayport.

| 12 | DisplayPort M Dust cap                                                                     |
|----|--------------------------------------------------------------------------------------------|
| 11 | HDB M Dust cap                                                                             |
| 10 | VGA (DP to VGA M PCB) PC+ABS Inner dlameter of the tall end of the black inner liner 6.0MM |
| 9  | VGA (DP to VGA M PCB) PC+ABS Inner diameter of the tall end of the black inner liner 6.0MM |
| 8  | W*L=35MM Copper                                                                            |
| 7  | H.S.T~ ∮ 1.5MM~Black                                                                       |
| 6  | H,S,T~∮1,5MM~Black                                                                         |
| 5  | H,S,T~ ∮ 2,5MM~Black                                                                       |
| 4  | SCREW: #4-40UNC 2.8*58.25MM gold plated                                                    |
| 3  | 45P~Black PVC                                                                              |
| 2  | mini DP TO VGA M Gold Plated (16,5*28,0*1,0MM) PCB+SMT                                     |
| 1  | DP M TO M 28AWG OD: 6,0MM Black Gold L=2M(ABS shell)                                       |