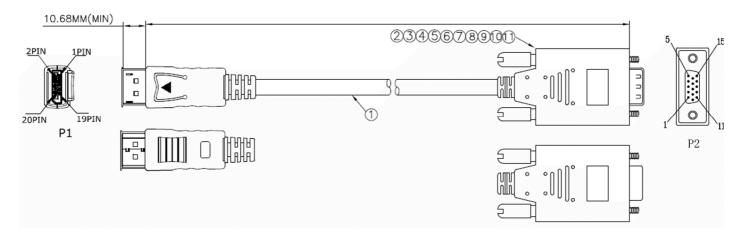

## RS PRO 5 Metre DisplayPort Male to VGA Male Adapter

**Stock number: 186-3040** 

Our RS PRO 5 metre DisplayPort to VGA adapter comes with a latching, 20 pin male DP connector.

The connector hoods are made from black PVC and come with dust caps to protect the connectors. On top of the connector is the latch release and a strain relief on the end of the hood to support the cable.

The SVGA connector is one of the most common video connectors found on computers. SVGA is an analogue signal which is slowly being replaced by digital cables such as HDMI and Displayport.

| 12 | DisplayPort M Dust cap                                                                     |
|----|--------------------------------------------------------------------------------------------|
| 11 | HDB M Dust cap                                                                             |
| 10 | VGA (DP to VGA M PCB) PC+ABS Inner dlameter of the tall end of the black inner liner 6.0MM |
| 9  | VGA (DP to VGA M PCB) PC+ABS Inner diameter of the tall end of the black inner liner 6.0MM |
| 8  | W*L=35MM Copper                                                                            |
| 7  | H.S.T~ ∮ 1.5MM~Black                                                                       |
| 6  | H,S,T~∮1,5MM~Black                                                                         |
| 5  | H,S,T~ ∮ 2,5MM~Black                                                                       |
| 4  | SCREW: #4-40UNC 2.8*58.25MM gold plated                                                    |
| 3  | 45P~Black PVC                                                                              |
| 2  | mini DP TO VGA M Gold Plated (16,5*28,0*1,0MM) PCB+SMT                                     |
| 1  | DP M TO M 28AWG OD: 6,0MM Black Gold L=2M(ABS shell)                                       |