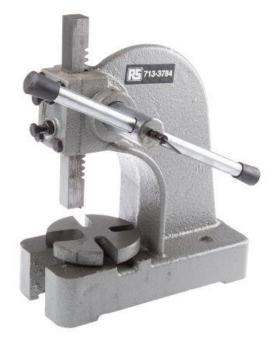

## Datasheet RS Pro Arbor Presses

RS Stock No: 713-3784, 713-3788, 713-3797

RS Pro heavy-duty arbor press designed for garage and workshop. These arbor presses are small and hand operated, typically used to perform small tasks, such as staking, riveting, installing, configuring and removing bearings and other press fit work.

## Features and Benefits

- Heavy casting
- Steel pinions
- Steel rams
- Precision made
- 4-Position anvil
- Rotating table
- Four differing sizes of cut-out

| Tons | Press<br>Height | Max Work<br>Height | Length  | Width  | Throat<br>Depth | Weight Kg | RS Stock No |
|------|-----------------|--------------------|---------|--------|-----------------|-----------|-------------|
| 1/2  | 10 ½ in         | 4 in               | 9 ½ in  | 4 in   | 3 ¼ in          | 9.5       | 713-3784    |
| 1    | 13 in           | 4 ¾ in             | 10 ½ in | 5 ¼ in | 4               | 15.5      | 713-3788    |
| 2    | 18 in           | 7 ½ in             | 17 in   | 7 in   | 5 ½ in          | 37.5      | 713-3797    |