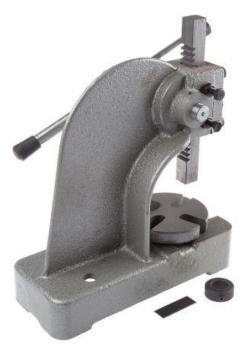

## Datasheet RS Pro Arbor Presses

RS Stock No: 713-3784, 713-3788, 713-3797

RS Pro heavy-duty arbor press designed for garage and workshop. These arbor presses are small and hand operated, typically used to perform small tasks, such as staking, riveting, installing, configuring and removing bearings and other press fit work.

## Features and Benefits

- Heavy casting
- Steel pinions
- Steel rams
- Precision made
- 4-Position anvil
- Rotating table
- Four differing sizes of cut-out

| Tons | Press<br>Height | Max Work<br>Height | Length  | Width  | Throat<br>Depth | Weight Kg | RS Stock No |
|------|-----------------|--------------------|---------|--------|-----------------|-----------|-------------|
| 1/2  | 10 ½ in         | 4 in               | 9 ½ in  | 4 in   | 3 ¼ in          | 9.5       | 713-3784    |
| 1    | 13 in           | 4 ¾ in             | 10 ½ in | 5 ¼ in | 4               | 15.5      | 713-3788    |
| 2    | 18 in           | 7 ½ in             | 17 in   | 7 in   | 5 ½ in          | 37.5      | 713-3797    |