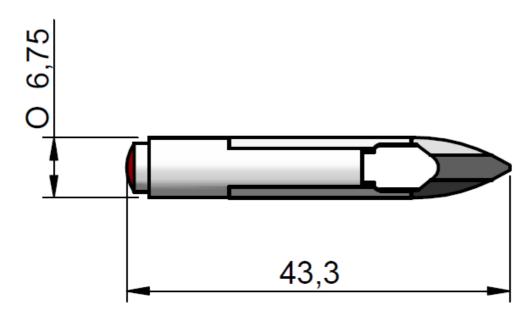

## **Dimensions (mm):**

## **Specifications:**

| LED/Multiled     | Multiled    | Optimum voltage (V)      | 28vdc           | Intensity | 45mcd |
|------------------|-------------|--------------------------|-----------------|-----------|-------|
| Mounting Size    |             | Rectifier                |                 |           |       |
| Mounting Finish  |             | AC current               |                 |           |       |
| Protection       |             | DC current               | 15mA            |           |       |
| Mount Holder     | <i>T6.8</i> | Voltage Tolerance(%)     | 10%             |           |       |
| Chip Qty         | 6           | Optimum temperature (°C) | -30°C+60°C      |           |       |
| Indicator colour | Red         | Storage temperature (°C) | -30°C+60°C      |           |       |
| Wavelength (nm)  | 635         | Contact Tab x 2          | T6.8 Slide Base |           |       |