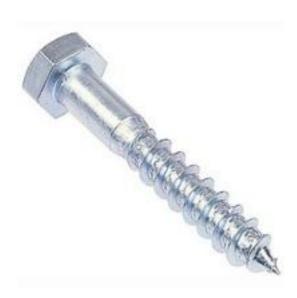

# RS Pro Zinc plated & clear Passivated Steel Coach Screw, 6mm x 30mm

RS Stock No: 824-856

#### **Product Details**

RS Pro coach screw made of zinc plated hardened steel is clear passivated for corrosion resistance. This coach screw has an hexagonal head for easy handling. The coach screw measures 30 mm long with a thread length of 6 mm.

#### **Features and Benefits**

- Made of zinc plated hardened steel
- Clear passivated
- Hexagonal head
- To DIN571