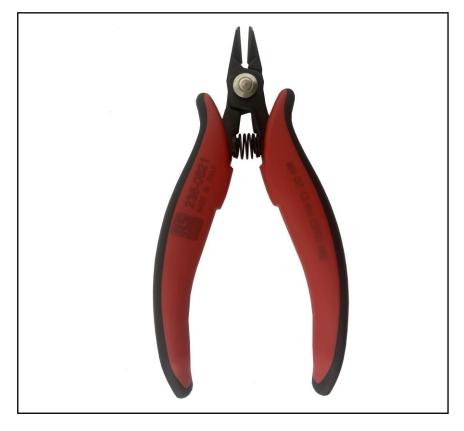

## **FEATURES**

- Medium head. Strong flush cut. With very sharp cutting edges
- For copper wire max 1.30 Ø mm or soft material
- Ergonomic anti-slip bicomponent handle for a safe, light and comfortable grip
- Anti-reflection phosphating surface treatment
- Laser marking
- Made in Italy

# RS PRO medium head strong flush cutter. With very sharp cutting edges

RSPRO Stock No.: 238-0821

RS Professionally Approved Products bring to you professional quality parts across all product categories. Our product range has been tested by engineers and provides a comparable quality to the leading brands without paying a premium price.

### **Product Description**

- Made in Italy with special carbon steel and undergo a controlled atmosphere heat treatment.
- The anti-reflection phosphating surface treatment ensures an accurate view of the work being carried out.
- The tools are joined with grounded holes and surfaces, thereby allowing precise movements.
- The anti-slip bi-material dolphin handle is created following ergonomic principles, thus guaranteeing a safe, light and comfortable grip for the operator even when used constantly for many hours
- This cutter is ideal for different applications in microelectronics, jewellery making, laboratory, watch making and repairs, DIY.