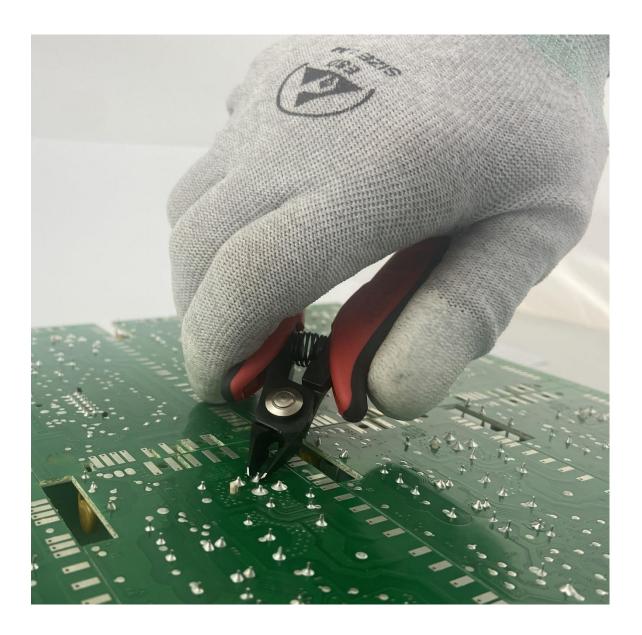

### **Product Description**

- Made in Italy with special carbon steel and undergo a controlled atmosphere heat treatment.
- The anti-reflection phosphating surface treatment ensures an accurate view of the work being carried out.
- The tools are joined with grounded holes and surfaces, thereby allowing precise movements.
- The anti-slip bi-material dolphin handle is created following ergonomic principles, thus guaranteeing a safe, light and comfortable grip for the operator even when used constantly for many hours
- This cutter is ideal for different applications in microelectronics, jewellery making, laboratory, watch making and repairs, DIY.