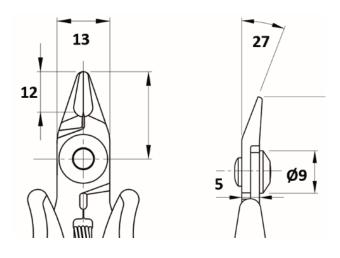

#### **General Specifications**

| Cutter Type      | Medium head. Flush cut.                                 |
|------------------|---------------------------------------------------------|
| Non-Sparking     | Yes                                                     |
| Tip Style        | Strong flush cut. Medium head size                      |
| Material         | Carbon steel                                            |
| Number Of Pieces | 1                                                       |
| Finish           | Anti-reflection phosphating surface treatment, red grip |

#### **Mechanical Specifications**

| Overall Length  | 138 mm |
|-----------------|--------|
| Cutting Force   | 5 kg   |
| Weight          | 98 g   |
| Steel Thickness | 2.5 mm |
| Nose Angle      | 27°    |