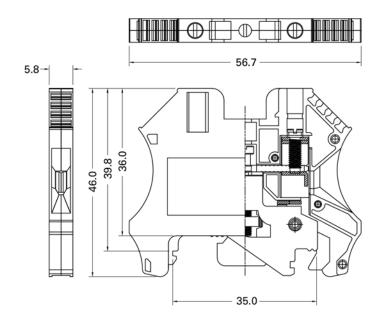

## Product Datasheet Screw Ground Terminal Blocks, 2.5sq.mm

Screw Clamp Ground Terminal Blocks, 26-12 AWG, 0.5-2.5 sq.mm 878-7569

**ENGLISH** 

Dimensions in mm

RS, Professionally Approved Products, gives you professional quality parts across all products categories. Our range has been testified by engineers as giving comparable quality to that of the leading brands without paying a premium price.

## ENGLISH

| Specifications                                                                                                                                                                                                                                                                                                                                                                                                                                                                                                                                                                                                                                                                                                                                                                                                                                                 | 2.5mm <sup>2</sup>                        |
|----------------------------------------------------------------------------------------------------------------------------------------------------------------------------------------------------------------------------------------------------------------------------------------------------------------------------------------------------------------------------------------------------------------------------------------------------------------------------------------------------------------------------------------------------------------------------------------------------------------------------------------------------------------------------------------------------------------------------------------------------------------------------------------------------------------------------------------------------------------|-------------------------------------------|
| Technical Date                                                                                                                                                                                                                                                                                                                                                                                                                                                                                                                                                                                                                                                                                                                                                                                                                                                 | Rated voltage / Rated current / Wire size |
| UL                                                                                                                                                                                                                                                                                                                                                                                                                                                                                                                                                                                                                                                                                                                                                                                                                                                             | AWG 26-12                                 |
| CSA                                                                                                                                                                                                                                                                                                                                                                                                                                                                                                                                                                                                                                                                                                                                                                                                                                                            | AWG 26-12                                 |
| IEC                                                                                                                                                                                                                                                                                                                                                                                                                                                                                                                                                                                                                                                                                                                                                                                                                                                            | 0.5-2.5mm <sup>2</sup>                    |
| Insulating impulse voltage withstand/pollution degree                                                                                                                                                                                                                                                                                                                                                                                                                                                                                                                                                                                                                                                                                                                                                                                                          | 8KV / 3                                   |
| Torque (in -lbs)                                                                                                                                                                                                                                                                                                                                                                                                                                                                                                                                                                                                                                                                                                                                                                                                                                               | 7                                         |
| Clamping Screw (M)                                                                                                                                                                                                                                                                                                                                                                                                                                                                                                                                                                                                                                                                                                                                                                                                                                             | M3                                        |
| Insulation stripping length (mm)                                                                                                                                                                                                                                                                                                                                                                                                                                                                                                                                                                                                                                                                                                                                                                                                                               | 8~10 mm                                   |
| Net weight per piece                                                                                                                                                                                                                                                                                                                                                                                                                                                                                                                                                                                                                                                                                                                                                                                                                                           | 19g                                       |
| Material / Avaliable Color                                                                                                                                                                                                                                                                                                                                                                                                                                                                                                                                                                                                                                                                                                                                                                                                                                     | Green / Yellow                            |
| Rail Dimensions                                                                                                                                                                                                                                                                                                                                                                                                                                                                                                                                                                                                                                                                                                                                                                                                                                                | T/W/H (mm)                                |
| For TS35x7.5                                                                                                                                                                                                                                                                                                                                                                                                                                                                                                                                                                                                                                                                                                                                                                                                                                                   | 5.8 x 57 x 47.5                           |
| For TS35x15                                                                                                                                                                                                                                                                                                                                                                                                                                                                                                                                                                                                                                                                                                                                                                                                                                                    | 5.8 x 57 x 55                             |
| Accessoriec                                                                                                                                                                                                                                                                                                                                                                                                                                                                                                                                                                                                                                                                                                                                                                                                                                                    | Cat. No.                                  |
| End Bracket                                                                                                                                                                                                                                                                                                                                                                                                                                                                                                                                                                                                                                                                                                                                                                                                                                                    | 8787553                                   |
|                                                                                                                                                                                                                                                                                                                                                                                                                                                                                                                                                                                                                                                                                                                                                                                                                                                                | 8787556                                   |
| 1     2     3     4     5     6     7     8     10       1     1     1     1     1     1     1     1     1     1     1     1     1     1     1     1     1     1     1     1     1     1     1     1     1     1     1     1     1     1     1     1     1     1     1     1     1     1     1     1     1     1     1     1     1     1     1     1     1     1     1     1     1     1     1     1     1     1     1     1     1     1     1     1     1     1     1     1     1     1     1     1     1     1     1     1     1     1     1     1     1     1     1     1     1     1     1     1     1     1     1     1     1     1     1     1     1     1     1     1     1     1     1     1     1     1     1     1     1     1     1     1     1     1     1     1     1     1     1     1     1     1     1     1     1     1 </td <td>8787590</td> | 8787590                                   |