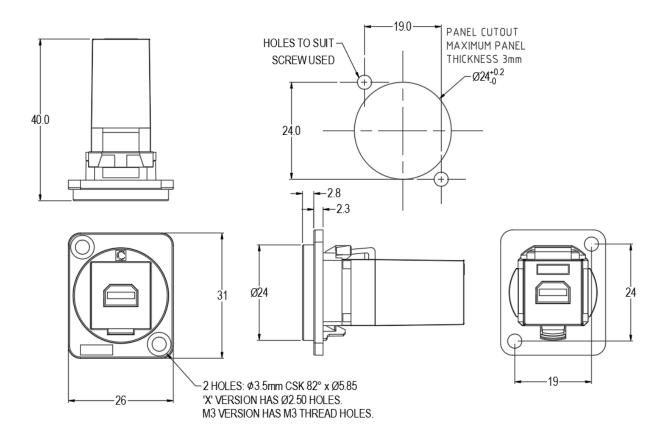

## **Features**

- Mini Displayport
- Front or rear mounting through the panel
- Standard Ø24mm cutout hole
- Low rear profile
- No soldering or punch termination.
  Use standard cable for each connector style

#### **Product Description**

The FT series of true, feed through, data connectors for electrical instrumentation are perfect for developing custom I/O configurations for wall plates, rack panels, etc.

All fit within a standard XLR panel cutout and use common cabling for front and back connections. No soldering and no punch terminations - just use the standard cable for that particular connector style. Mount from the front or back. A low rear profile accommodates the tightest behind-the-panel spaces.

#### **General Specifications**

| Connector      | Mini Displayport |
|----------------|------------------|
| Connector type | Feedthrough      |
| Gender         | Female to Female |
| Mounting       | Panel Mounting   |
| Hole type      | M3               |

#### **Mechanical Specifications**

| Frame Material  | Zinc diecast, Nickel or black plated |
|-----------------|--------------------------------------|
| Insert Material | ABS UL94 HB                          |
| Shell           | Nickel plated                        |
| Contacts        | Gold plated                          |