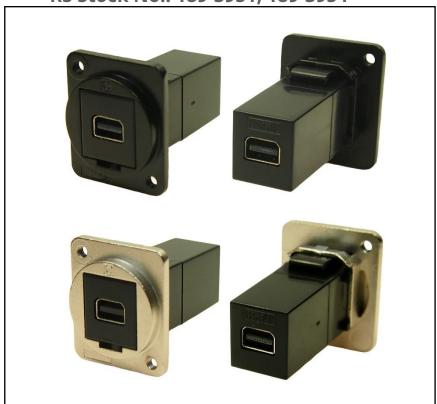

# RS PRO Mini Displayport feedthrough

RS Stock No.: 189-3951, 189-3954

RS PRO Professionally Approved Products bring to you professional quality parts across all product categories. Our product range has been tested by engineers and provides a comparable quality to the leading brands without paying a premium price.

#### **Product Description**

The FT series of true, feed through, data connectors for electrical instrumentation are perfect for developing custom I/O configurations for wall plates, rack panels, etc.

All fit within a standard XLR panel cutout and use common cabling for front and back connections. No soldering and no punch terminations - just use the standard cable for that particular connector style. Mount from the front or back. A low rear profile accommodates the tightest behind-the-panel spaces.

#### **Similar Products**

| Stock No. | Brand  | Product Name              | Attribute 1       |
|-----------|--------|---------------------------|-------------------|
| 189-3951  | RS PRO | Mini Displayport M3 holes | Metal Frame       |
| 189-3954  | RS PRO | Mini Displayport M3 holes | Black Metal Frame |